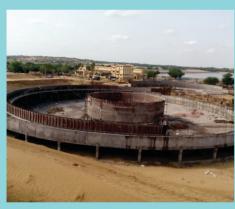

| Name of the<br>Project | Integrated Water Supply Project<br>Laxmangarh-Fatehpur & Ratangarh-Sujangarh                                                                                                                                                                                                                                                                                              |
|------------------------|---------------------------------------------------------------------------------------------------------------------------------------------------------------------------------------------------------------------------------------------------------------------------------------------------------------------------------------------------------------------------|
| Client                 | Public Health Engineering Department (PHED), Churu                                                                                                                                                                                                                                                                                                                        |
| Contract Value         | 395.97 Crore                                                                                                                                                                                                                                                                                                                                                              |
| Scope of Work          | Construction of 160 MLD Water Treatment Plant Construction of Raw Water Pumping Station with 900 KL Sump Construction of Clear Water Pumping Station Construction of 17500 KL Clear Water Reservoir Supply, Laying, Jointing, Hydro Testing of 94 kms transmission main of 1500 mm dia MS pipeline from Dhannasar to Sardarsahar All Civil, Electrical & Mechanical Works |
| Construction Period    | 3 Years                                                                                                                                                                                                                                                                                                                                                                   |
| O&M Period             | 10 Years after commissioning                                                                                                                                                                                                                                                                                                                                              |