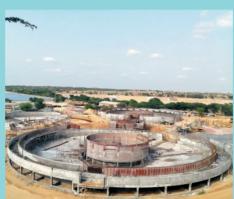

| Name of the<br>Project | Integrated Water Supply Project<br>Laxmangarh-Fatehpur & Ratangarh-Sujangarh                                                                                                                                                                                                                                                                                              |
|------------------------|---------------------------------------------------------------------------------------------------------------------------------------------------------------------------------------------------------------------------------------------------------------------------------------------------------------------------------------------------------------------------|
| Client                 | Public Health Engineering Department (PHED), Churu                                                                                                                                                                                                                                                                                                                        |
| Contract Value         | 395.97 Crore                                                                                                                                                                                                                                                                                                                                                              |
| Scope of Work          | Construction of 160 MLD Water Treatment Plant Construction of Raw Water Pumping Station with 900 KL Sump Construction of Clear Water Pumping Station Construction of 17500 KL Clear Water Reservoir Supply, Laying, Jointing, Hydro Testing of 94 kms transmission main of 1500 mm dia MS pipeline from Dhannasar to Sardarsahar All Civil, Electrical & Mechanical Works |
| Construction Period    | 3 Years                                                                                                                                                                                                                                                                                                                                                                   |
| O&M Period             | 10 Years after commissioning                                                                                                                                                                                                                                                                                                                                              |