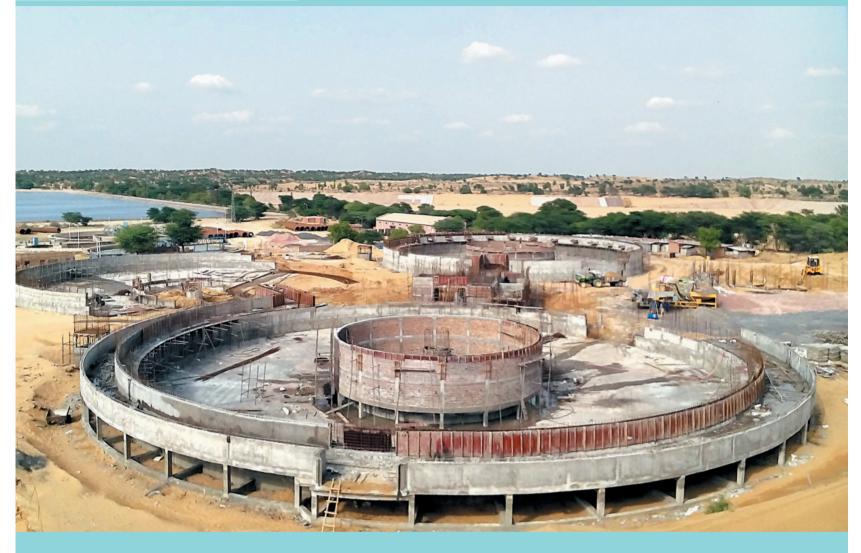

| Name of the<br>Project | Integrated Water Supply Project<br>Laxmangarh-Fatehpur & Ratangarh-Sujangarh                                                                                                                                                                                                                                                                                              |
|------------------------|---------------------------------------------------------------------------------------------------------------------------------------------------------------------------------------------------------------------------------------------------------------------------------------------------------------------------------------------------------------------------|
| Client                 | Public Health Engineering Department (PHED), Churu                                                                                                                                                                                                                                                                                                                        |
| Contract Value         | 395.97 Crore                                                                                                                                                                                                                                                                                                                                                              |
| Scope of Work          | Construction of 160 MLD Water Treatment Plant Construction of Raw Water Pumping Station with 900 KL Sump Construction of Clear Water Pumping Station Construction of 17500 KL Clear Water Reservoir Supply, Laying, Jointing, Hydro Testing of 94 kms transmission main of 1500 mm dia MS pipeline from Dhannasar to Sardarsahar All Civil, Electrical & Mechanical Works |
| Construction Period    | 3 Years                                                                                                                                                                                                                                                                                                                                                                   |
| O&M Period             | 10 Years after commissioning                                                                                                                                                                                                                                                                                                                                              |