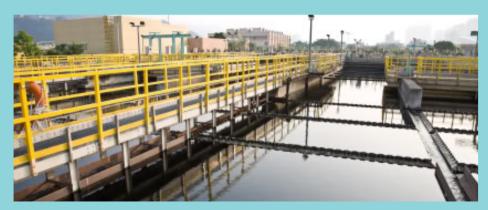

The treatment plant is based on the activated sludge process with chlorination of the treated sewage before discharging in to the river Godavari to maintain the water level of the river during the famous Kumbh Mela. A programmable logic controller (PLC), a digital computer is used for automation of electromechanical processes for the first time in Nasik. A variable-frequency drive (VFD) system is used for controlling the rotational speed of an AC electric motor by controlling the frequency of the electrical power supplied to the motor. Gas flare is used to eliminate waste gas which is otherwise was not feasible.