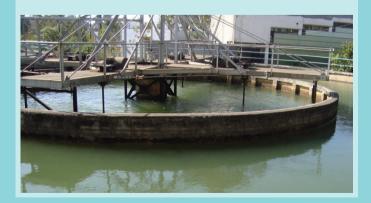

The treatment plant is based on the activated sludge process with chlorination of the treated sewage before discharging in to the river Godavari to maintain the water level of the river during the famous Kumbh Mela. A programmable logic controller (PLC), a digital computer is used for automation of electromechanical processes for the first time in Nasik. A variable-frequency drive (VFD) system is used for controlling the rotational speed of an AC electric motor by controlling the frequency of the electrical power supplied to the motor. Gas flare is used to eliminate waste gas which is otherwise was not feasible.