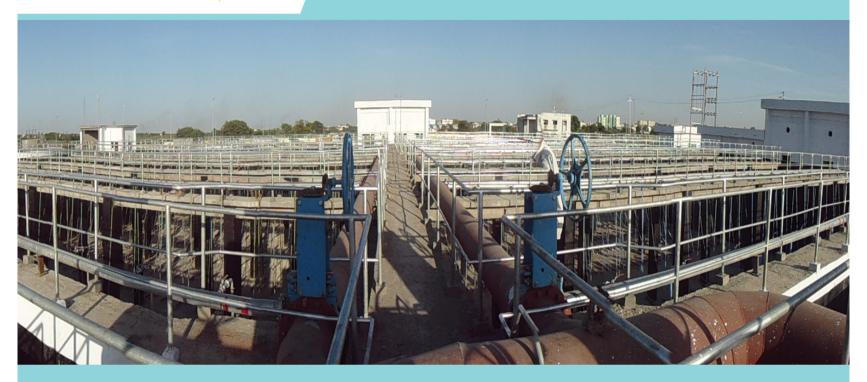

### **Project at a Glance:**

SPML Infra has designed and constructed the 70 MLD sewage treatment plant in Nashik to provide treatment and safe disposal of wastewater produced by residential colonies and commercial and institutional establishments of Nashik city having a population of more than a million. This involves collection, primary treatment and biological treatment to make it safe for disposal. Collection of digested sludge and digested sludge dewatering system along with common chemical preparation and dosing facilities for gas production that will be utilized in biogas engines.

The treatment plant is based on the activated sludge process with chlorination of the treated sewage before discharging in to the river Godavari to maintain the water level of the river during the famous Kumbh Mela. A programmable logic controller (PLC), a digital computer is used for automation of electromechanical processes for the first time in Nasik. A variable-frequency drive (VFD) system is used for controlling the rotational speed of an AC electric motor by controlling the frequency of the electrical power supplied to the motor. Gas flare is used to eliminate waste gas which is otherwise was not feasible.