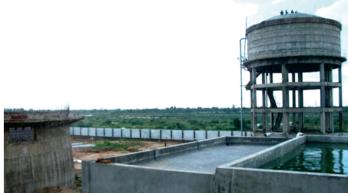

### **PROJECT AT A GLANCE**

Project at a glance: SPML Infra has designed and constructed the 240 MLD sewage treatment plant in Ahmedabad to provide treatment and safe disposal system for wastewater produced. The sewage treatment plant is built in 4 modules of 60 MLD each with each module having its own primary & secondary treatment section plus sludge thickening and digestion facilities. Common facilities exist for disinfection of biologically treated water, biogas collection & flaring, supernatant/filtrate collection & recirculation system, collection of digested sludge and digested sludge dewatering system along with common chemical preparation and dosing facilities. The treated discharge BOD & COD recorded by the STP is 14.1 mg/l & 61 mg/l as against influent levels of 91.6 mg/l and 271 mg/l respectively.