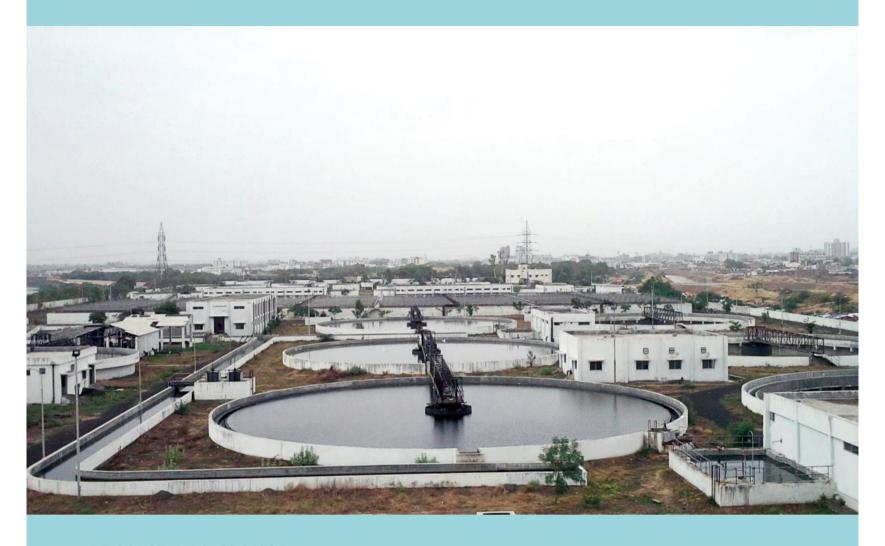

# **240 MLD Sewage Treatment Plant, Ahmedabad**

### **PROJECT AT A GLANCE**

Project at a glance: SPML Infra has designed and constructed the 240 MLD sewage treatment plant in Ahmedabad to provide treatment and safe disposal system for wastewater produced. The sewage treatment plant is built in 4 modules of 60 MLD each with each module having its own primary & secondary treatment section plus sludge thickening and digestion facilities. Common facilities exist for disinfection of biologically treated water, biogas collection & flaring, supernatant/filtrate collection & recirculation system, collection of digested sludge and digested sludge dewatering system along with common chemical preparation and dosing facilities. The treated discharge BOD & COD recorded by the STP is 14.1 mg/l & 61 mg/l as against influent levels of 91.6 mg/l and 271 mg/l respectively.

The project has ensured the desired level of treatment as per the GPCB standards. The collection has improved to 100% and treatment is also 100%. SCADA system is expected to reduce human errors and man power. The methane gas generated will be used for power generation. Revenue generation from sludge and gas will make the plant self-sustainable. This also reduces the impact of pollutants.