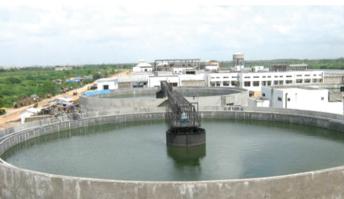

# **240 MLD Sewage Treatment Plant, Ahmedabad**

### **PROJECT AT A GLANCE**

Project at a glance: SPML Infra has designed and constructed the 240 MLD sewage treatment plant in Ahmedabad to provide treatment and safe disposal system for wastewater produced. The sewage treatment plant is built in 4 modules of 60 MLD each with each module having its own primary & secondary treatment section plus sludge thickening and digestion facilities. Common facilities exist for disinfection of biologically treated water, biogas collection & flaring, supernatant/filtrate collection & recirculation system, collection of digested sludge and digested sludge dewatering system along with common chemical preparation and dosing facilities. The treated discharge BOD & COD recorded by the STP is 14.1 mg/l & 61 mg/l as against influent levels of 91.6 mg/l and 271 mg/l respectively.