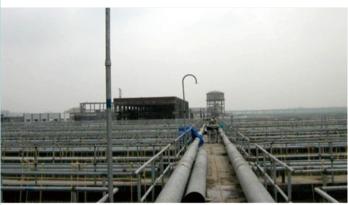

### **PROJECT AT A GLANCE**

Project at a glance: SPML Infra has designed and constructed the 240 MLD sewage treatment plant in Ahmedabad to provide treatment and safe disposal system for wastewater produced. The sewage treatment plant is built in 4 modules of 60 MLD each with each module having its own primary & secondary treatment section plus sludge thickening and digestion facilities. Common facilities exist for disinfection of biologically treated water, biogas collection & flaring, supernatant/filtrate collection & recirculation system, collection of digested sludge and digested sludge dewatering system along with common chemical preparation and dosing facilities. The treated discharge BOD & COD recorded by the STP is 14.1 mg/l & 61 mg/l as against influent levels of 91.6 mg/l and 271 mg/l respectively.