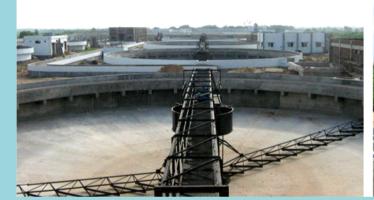

# **240 MLD Sewage Treatment Plant, Ahmedabad**

### **PROJECT AT A GLANCE**

Project at a glance: SPML Infra has designed and constructed the 240 MLD sewage treatment plant in Ahmedabad to provide treatment and safe disposal system for wastewater produced. The sewage treatment plant is built in 4 modules of 60 MLD each with each module having its own primary & secondary treatment section plus sludge thickening and digestion facilities. Common facilities exist for disinfection of biologically treated water, biogas collection & flaring, supernatant/filtrate collection & recirculation system, collection of digested sludge and digested sludge dewatering system along with common chemical preparation and dosing facilities. The treated discharge BOD & COD recorded by the STP is 14.1 mg/l & 61 mg/l as against influent levels of 91.6 mg/l and 271 mg/l respectively.