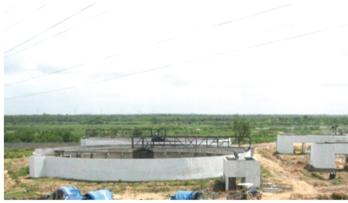

# **240 MLD Sewage Treatment Plant, Ahmedabad**

### **PROJECT AT A GLANCE**

Project at a glance: SPML Infra has designed and constructed the 240 MLD sewage treatment plant in Ahmedabad to provide treatment and safe disposal system for wastewater produced. The sewage treatment plant is built in 4 modules of 60 MLD each with each module having its own primary & secondary treatment section plus sludge thickening and digestion facilities. Common facilities exist for disinfection of biologically treated water, biogas collection & flaring, supernatant/filtrate collection & recirculation system, collection of digested sludge and digested sludge dewatering system along with common chemical preparation and dosing facilities. The treated discharge BOD & COD recorded by the STP is 14.1 mg/l & 61 mg/l as against influent levels of 91.6 mg/l and 271 mg/l respectively.