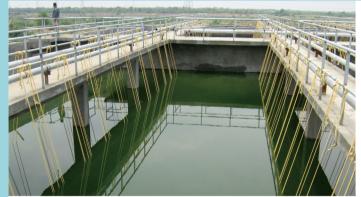

### **PROJECT AT A GLANCE**

Project at a glance: SPML Infra has designed and constructed the 240 MLD sewage treatment plant in Ahmedabad to provide treatment and safe disposal system for wastewater produced. The sewage treatment plant is built in 4 modules of 60 MLD each with each module having its own primary & secondary treatment section plus sludge thickening and digestion facilities. Common facilities exist for disinfection of biologically treated water, biogas collection & flaring, supernatant/filtrate collection & recirculation system, collection of digested sludge and digested sludge dewatering system along with common chemical preparation and dosing facilities. The treated discharge BOD & COD recorded by the STP is 14.1 mg/l & 61 mg/l as against influent levels of 91.6 mg/l and 271 mg/l respectively.