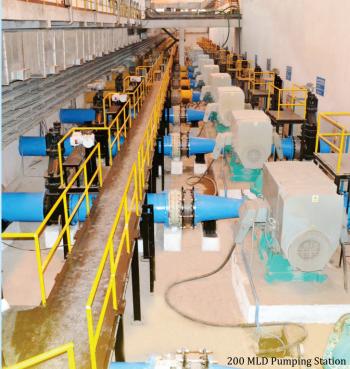

#### **PROJECT AT A GLANCE:**

SPML Infra has completed and commissioned the 200 MLD Water Treatment Plant at Surajpura, Rajasthan to enhance the existing capacity from 400 MLD to 600 MLD. With the new treatment plant, water supply to Jaipur city will be increased to cover newly developed colonies and other areas to reduce the city's dependence on existing sources and consequently bring down pressure on the ground water. The Water Treatment Plant are capable to treat raw water from Bisalpur Dam taking into account the variation in raw water quality throughout the year and possible deterioration in future to stipulated treated water quality and quantity. The project was inaugurated by Hon'ble Chief Minister of Rajasthan in December 2015.

| Description          | Details in Brief                                                                                                                                                                                                                                                                                                                      |                                  |                                 |                    |
|----------------------|---------------------------------------------------------------------------------------------------------------------------------------------------------------------------------------------------------------------------------------------------------------------------------------------------------------------------------------|----------------------------------|---------------------------------|--------------------|
| Name of the Project  | Construction of 200 MLD Water Treatment Plant                                                                                                                                                                                                                                                                                         |                                  |                                 |                    |
| Location             | Surajpura, Dist. Ajmer, Rajasthan                                                                                                                                                                                                                                                                                                     |                                  |                                 |                    |
| Client               | Public Health Engineering Department (PHED), Jaipur                                                                                                                                                                                                                                                                                   |                                  |                                 |                    |
| Contract Value       | 122.50 Crores                                                                                                                                                                                                                                                                                                                         |                                  |                                 |                    |
| Scope of Work        | <ol> <li>Construction of 200 MLD water treatment plant</li> <li>Construction of clear water reservoir, 30 ML at Balawala and 25 ML at Surajpura</li> <li>Supply, installation, testing and commissioning of 12 nos pumps of 2500 m3/hr with 88 mtr head along with all electrical, mechanical &amp; instrumentations works</li> </ol> |                                  |                                 |                    |
| Treatment Technology | Pulsator and Aquazer Variable Filter                                                                                                                                                                                                                                                                                                  |                                  |                                 |                    |
| Water Quality        | Parameter<br>Raw Water<br>Treated Water                                                                                                                                                                                                                                                                                               | Turbidity (NTU)<br>1000<br>< 0.5 | Colour (HZU)<br>45 HZU<br>5 TCU | Ph<br>7.8<br>7-8.5 |
| Status               | Commissioned                                                                                                                                                                                                                                                                                                                          |                                  |                                 |                    |