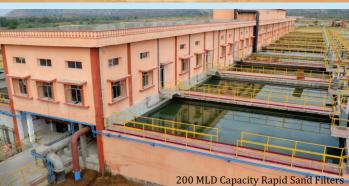

#### **PROJECT AT A GLANCE:**

SPML Infra has completed and commissioned the 200 MLD Water Treatment Plant at Surajpura, Rajasthan to enhance the existing capacity from 400 MLD to 600 MLD. With the new treatment plant, water supply to Jaipur city will be increased to cover newly developed colonies and other areas to reduce the city's dependence on existing sources and consequently bring down pressure on the ground water. The Water Treatment Plant are capable to treat raw water from Bisalpur Dam taking into account the variation in raw water quality throughout the year and possible deterioration in future to stipulated treated water quality and quantity. The project was inaugurated by Hon'ble Chief Minister of Rajasthan in December 2015.

| Description          | Details in Brief                                                                                                                                                                                                                                                                                                                      |                                  |                                 |                    |
|----------------------|---------------------------------------------------------------------------------------------------------------------------------------------------------------------------------------------------------------------------------------------------------------------------------------------------------------------------------------|----------------------------------|---------------------------------|--------------------|
| Name of the Project  | Construction of 200 MLD Water Treatment Plant                                                                                                                                                                                                                                                                                         |                                  |                                 |                    |
| Location             | Surajpura, Dist. Ajmer, Rajasthan                                                                                                                                                                                                                                                                                                     |                                  |                                 |                    |
| Client               | Public Health Engineering Department (PHED), Jaipur                                                                                                                                                                                                                                                                                   |                                  |                                 |                    |
| Contract Value       | 122.50 Crores                                                                                                                                                                                                                                                                                                                         |                                  |                                 |                    |
| Scope of Work        | <ol> <li>Construction of 200 MLD water treatment plant</li> <li>Construction of clear water reservoir, 30 ML at Balawala and 25 ML at Surajpura</li> <li>Supply, installation, testing and commissioning of 12 nos pumps of 2500 m3/hr with 88 mtr head along with all electrical, mechanical &amp; instrumentations works</li> </ol> |                                  |                                 |                    |
| Treatment Technology | Pulsator and Aquazer Variable Filter                                                                                                                                                                                                                                                                                                  |                                  |                                 |                    |
| Water Quality        | Parameter<br>Raw Water<br>Treated Water                                                                                                                                                                                                                                                                                               | Turbidity (NTU)<br>1000<br>< 0.5 | Colour (HZU)<br>45 HZU<br>5 TCU | Ph<br>7.8<br>7-8.5 |
| Status               | Commissioned                                                                                                                                                                                                                                                                                                                          |                                  |                                 |                    |