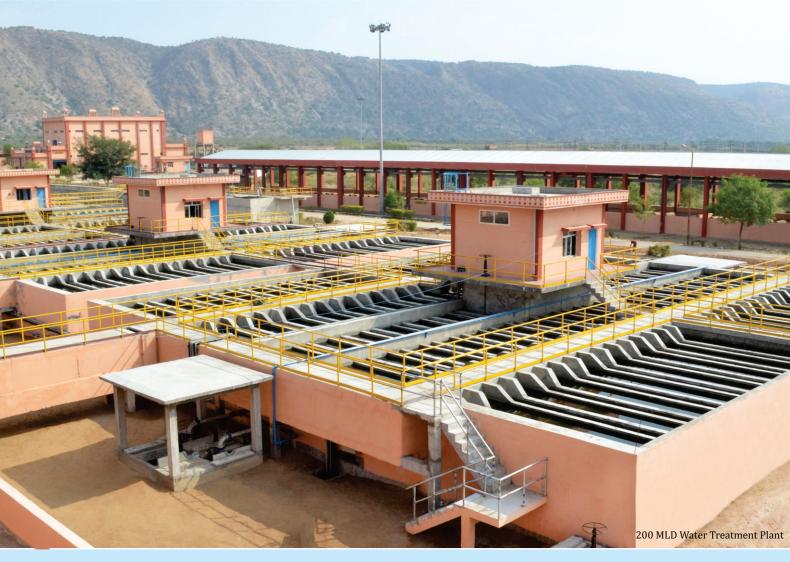

## 200 MLD Water Treatment Plant

#### **PROJECT AT A GLANCE:**

SPML Infra has completed and commissioned the 200 MLD Water Treatment Plant at Surajpura, Rajasthan to enhance the existing capacity from 400 MLD to 600 MLD. With the new treatment plant, water supply to Jaipur city will be increased to cover newly developed colonies and other areas to reduce the city's dependence on existing sources and consequently bring down pressure on the ground water. The Water Treatment Plant are capable to treat raw water from Bisalpur Dam taking into account the variation in raw water quality throughout the year and possible deterioration in future to stipulated treated water quality and quantity. The project was inaugurated by Hon'ble Chief Minister of Rajasthan in December 2015.

| Description          | Details in Brief                                                                                                                                                                                                                                                                                                                      |                                  |                                 |                    |
|----------------------|---------------------------------------------------------------------------------------------------------------------------------------------------------------------------------------------------------------------------------------------------------------------------------------------------------------------------------------|----------------------------------|---------------------------------|--------------------|
| Name of the Project  | Construction of 200 MLD Water Treatment Plant                                                                                                                                                                                                                                                                                         |                                  |                                 |                    |
| Location             | Surajpura, Dist. Ajmer, Rajasthan                                                                                                                                                                                                                                                                                                     |                                  |                                 |                    |
| Client               | Public Health Engineering Department (PHED), Jaipur                                                                                                                                                                                                                                                                                   |                                  |                                 |                    |
| Contract Value       | 122.50 Crores                                                                                                                                                                                                                                                                                                                         |                                  |                                 |                    |
| Scope of Work        | <ol> <li>Construction of 200 MLD water treatment plant</li> <li>Construction of clear water reservoir, 30 ML at Balawala and 25 ML at Surajpura</li> <li>Supply, installation, testing and commissioning of 12 nos pumps of 2500 m3/hr with 88 mtr head along with all electrical, mechanical &amp; instrumentations works</li> </ol> |                                  |                                 |                    |
| Treatment Technology | Pulsator and Aquazer Variable Filter                                                                                                                                                                                                                                                                                                  |                                  |                                 |                    |
| Water Quality        | Parameter<br>Raw Water<br>Treated Water                                                                                                                                                                                                                                                                                               | Turbidity (NTU)<br>1000<br>< 0.5 | Colour (HZU)<br>45 HZU<br>5 TCU | Ph<br>7.8<br>7-8.5 |
| Status               | Commissioned                                                                                                                                                                                                                                                                                                                          |                                  |                                 |                    |