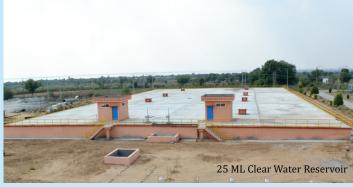

| Description          | Details in Brief                                                                                                                                                                                                                                                                                                                      |                                  |                                 |                    |
|----------------------|---------------------------------------------------------------------------------------------------------------------------------------------------------------------------------------------------------------------------------------------------------------------------------------------------------------------------------------|----------------------------------|---------------------------------|--------------------|
| Name of the Project  | Construction of 200 MLD Water Treatment Plant                                                                                                                                                                                                                                                                                         |                                  |                                 |                    |
| Location             | Surajpura, Dist. Ajmer, Rajasthan                                                                                                                                                                                                                                                                                                     |                                  |                                 |                    |
| Client               | Public Health Engineering Department (PHED), Jaipur                                                                                                                                                                                                                                                                                   |                                  |                                 |                    |
| Contract Value       | 122.50 Crores                                                                                                                                                                                                                                                                                                                         |                                  |                                 |                    |
| Scope of Work        | <ol> <li>Construction of 200 MLD water treatment plant</li> <li>Construction of clear water reservoir, 30 ML at Balawala and 25 ML at Surajpura</li> <li>Supply, installation, testing and commissioning of 12 nos pumps of 2500 m3/hr with 88 mtr head along with all electrical, mechanical &amp; instrumentations works</li> </ol> |                                  |                                 |                    |
| Treatment Technology | Pulsator and Aquazer Variable Filter                                                                                                                                                                                                                                                                                                  |                                  |                                 |                    |
| Water Quality        | Parameter<br>Raw Water<br>Treated Water                                                                                                                                                                                                                                                                                               | Turbidity (NTU)<br>1000<br>< 0.5 | Colour (HZU)<br>45 HZU<br>5 TCU | Ph<br>7.8<br>7-8.5 |
| Status               | Commissioned                                                                                                                                                                                                                                                                                                                          |                                  |                                 |                    |